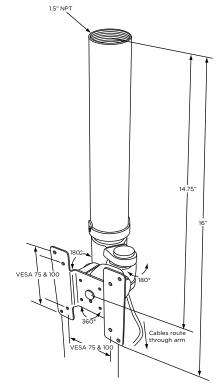

## **CE-MMLCDNPT16**

1.5" Threaded Pipe Mount

## ———————————— Maximum Load Capacity: 35 lbs / 15.875 kgs 🛝 🗖

- Single Head Monitor Mount
- Threads onto 1.5" NPT pipe
- $\cdot\,$  Recommended for LCD or PVM up to: 35 lbs / 15.875 kgs
- $\cdot$  3 Axis Adjustment
- · VESA 75 & 100
- $\cdot$  Screws and Tools Included

\*Telescoping Camera Pole Shown Sold Separately

| GENERAL                       |                    |
|-------------------------------|--------------------|
| Materials                     | Aluminum           |
| Dimensions<br>*Overall Height | 16"<br>40.64 cm    |
| Weight                        | 6.22 lbs / 2.825kg |