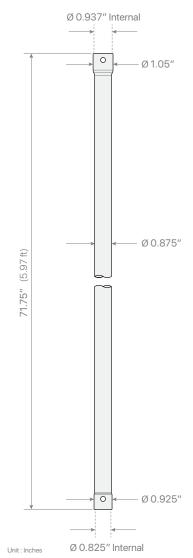

#### **DIMENSIONS:**

#### \*Telescoping Camera Pole sold separately

| Material             | Steel                             |
|----------------------|-----------------------------------|
| Dimensions (L x Dia) | 71.75' x 1.05" / 1.822m x 26.67mm |
| Weight               | 2.5 lbs / 1.13kg                  |