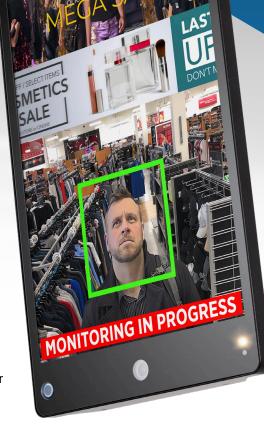

#### **CUSTOMIZABLE ACTIONS**

Display custom content when triggered by a motion event, alarm input, button press, person detection, or face detection.

#### Always Watching

Connect PVMs feature a built-in HD 1080p camera that's always on no matter what's on the PVM screen. Choose from EX-SDI or IP options.