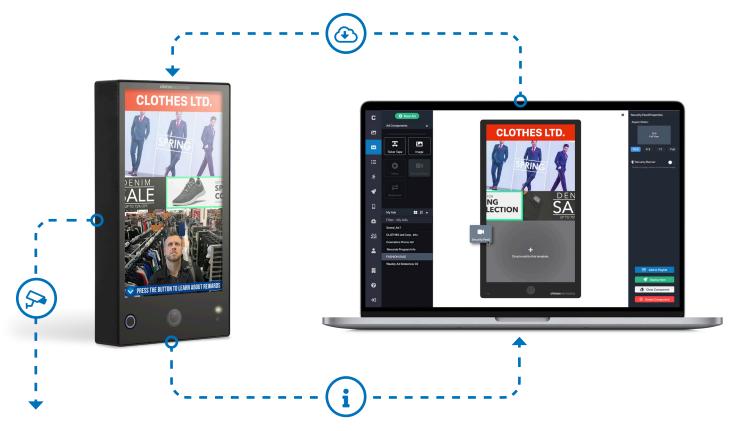

# How it Works: Clinton Connect App

Behind every Connect PVM is our revolutionary cloud-based digital signage management tool: Clinton Connect. With Clinton Connect, retailers can now change the look and feel of their Connect PVMs at a moment's notice. Create, schedule, and deploy custom-made ad playlists from anywhere in the world.

### Monitor your Install:

Monitor the health of your devices company-wide! Create custom reports based on the criteria important to you and set up email notifications for critical events.

#### Quickly Deploy New Content:

Quickly create your ad with our intuitive drag & drop ad builder and preview your ad in real-time. Then deploy your content your devices with the simple click of a button.