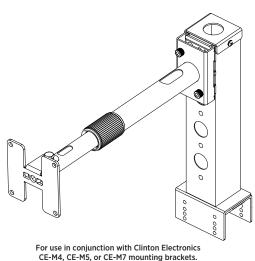

#### **KEY FEATURES:**

- · Serves as a junction point on top of gondola shelving
- · Allows for fully concealed cables
- · 4 front knockout plugs allow for various height options
- · Removable top cap accommodates 3/4" EMT conduit adapter
- · Adjustable clamping base adjusts from 2" ~ 3" wide
- · Use in conjunction with CE-M4, CE-M5, or CE-M7 monitor mounts.
- · Mount PVM/monitor from 3"~9" above bottom base (at 2" increments)
- · Includes modified M5 style mounting base for cable routing
- · Mounting hardware included
- \* Max weight (8lbs) is combined weight of monitor & bracket