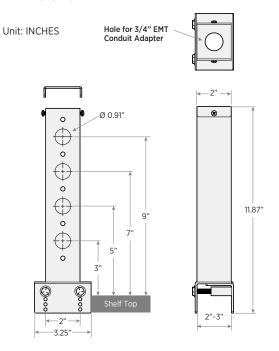

#### **KEY FEATURES:**

- · Serves as a junction point on top of gondola shelving
- · Allows for fully concealed cables
- · 4 front knockout plugs allow for various height options
- · Removable top cap accommodates 3/4" EMT conduit adapter
- · Adjustable clamping base adjusts from 2" ~ 3" wide
- · Use in conjunction with CE-M4, CE-M5, or CE-M7 monitor mounts.
- · Mount PVM/monitor from 3"~9" above bottom base (at 2" increments)
- · Includes modified M5 style mounting base for cable routing
- · Mounting hardware included
- \* Max weight (8lbs) is combined weight of monitor & bracket

| GENERAL                 |                                                     |
|-------------------------|-----------------------------------------------------|
| Materials               | Steel                                               |
| Color                   | White                                               |
| Dimensions<br>L x W x H | 2.37" x 3.25" x 11.87"<br>60.2mm x 82.6mm x 301.5mm |
| Weight                  | 2.75 lbs / 1.25 kgs                                 |

#### **DIMENSIONS:**

CE-M4 shown in illustration above sold separately.