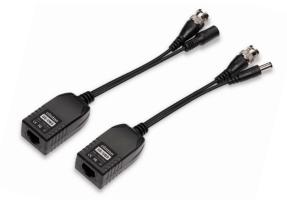

## **CE-VB3**

Power + Video over CAT5e Baluns

#### **Key Features:**

- Transmit video & power over CAT5e/CAT6 network cable
- $\cdot\,$  Supports digital and analog CCTV video signals:
- DIGITIAL: ANALOG: EX-SDI CVBS (
  - CVBS (Standard Analog)
- EX-SDI 2.0 CVI
- EX-SDI 4MP TVI
- AHD
- 60dB cross talk & noise immunity
- Sold in pairs Two baluns per package