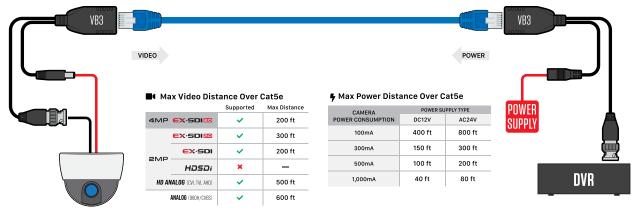

### Connection Diagram (Example):

\*Distances shown based on new CAT5e ethernet cable. Distances will vary depending on camera signal type, power consumption, & ethernet cable type/integrity. Splices, couplers and severe kinks will reduce the overall possible distance.

| VIDEO INPUT/OUTPUT                                      |                                                                                                             |
|---------------------------------------------------------|-------------------------------------------------------------------------------------------------------------|
| 1ch BNC Connection                                      | 75 Ohms                                                                                                     |
| 1ch RJ45 Connection                                     | 100 Ohms                                                                                                    |
| SDI                                                     | EX-SDI, EX-SDI 2.0, EX-SDI 4MP                                                                              |
| Analog                                                  | CVBS, HD-Analog: (CVI, TVI, AHD)                                                                            |
| Max Transmission Distance<br>*combined coax & CAT5e     | EX-SDI 1.0: 200 ft<br>EX-SDI 2.0: 300 ft<br>EX-SDI 4MP: 200 ft<br>CVBS: 600 ft<br>HD Analog (1080p): 500 ft |
| GENERAL                                                 |                                                                                                             |
| Power Requirement                                       | DC12V / AC24V                                                                                               |
| Power Consumption                                       | n/a                                                                                                         |
| Frequency Response                                      | DC to 60Mhz                                                                                                 |
| Attenuation                                             | 0.5dB                                                                                                       |
| CMRR                                                    | 60dB                                                                                                        |
| Operating Temperature                                   | 14°F ~ 158°F / -10°C ~ 70°C                                                                                 |
| Operating Humidity                                      | 0-95% RH                                                                                                    |
| Dimensions (L x W x H)<br>*excluding cable & connectors | 2.5" x 1.0625" x 0.75"<br>63.5mm x 26.9875mm x 19.05mm                                                      |
| Weight (pair)                                           | 0.15 lbs / 0.06 kg                                                                                          |
| Materials                                               | ABS Plastic Housing                                                                                         |