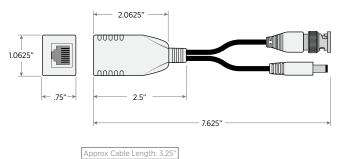

| VIDEO INPUT/OUTPUT                                      |                                                                                                             |
|---------------------------------------------------------|-------------------------------------------------------------------------------------------------------------|
| 1ch BNC Connection                                      | 75 Ohms                                                                                                     |
| 1ch RJ45 Connection                                     | 100 Ohms                                                                                                    |
| SDI                                                     | EX-SDI, EX-SDI 2.0, EX-SDI 4MP                                                                              |
| Analog                                                  | CVBS, HD-Analog: (CVI, TVI, AHD)                                                                            |
| Max Transmission Distance<br>*combined coax & CAT5e     | EX-SDI 1.0: 200 ft<br>EX-SDI 2.0: 300 ft<br>EX-SDI 4MP: 200 ft<br>CVBS: 600 ft<br>HD Analog (1080p): 500 ft |
| GENERAL                                                 |                                                                                                             |
| Power Requirement                                       | DC12V / AC24V                                                                                               |
| Power Consumption                                       | n/a                                                                                                         |
| Frequency Response                                      | DC to 60Mhz                                                                                                 |
| Attenuation                                             | 0.5dB                                                                                                       |
| CMRR                                                    | 60dB                                                                                                        |
| Operating Temperature                                   | 14°F ~ 158°F / -10°C ~ 70°C                                                                                 |
| Operating Humidity                                      | 0-95% RH                                                                                                    |
| Dimensions (L x W x H)<br>*excluding cable & connectors | 2.5" x 1.0625" x 0.75"<br>63.5mm x 26.9875mm x 19.05mm                                                      |
| Weight (pair)                                           | 0.15 lbs / 0.06 kg                                                                                          |
| Materials                                               | ABS Plastic Housing                                                                                         |

#### **Dimensions:**

Unit : Inches