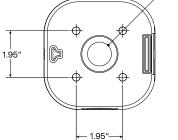

## **DIMENSIONS:**

3/4" EMT Hole

clintonelectronics | 6701 Clinton Road Loves Park, IL 61111 | 800.447.3306 | @clintonelec | www.clintonelectronics.com | 09-28-21