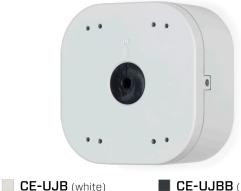

## CE-UJB(B)

Universal OutdoorJunction Box

CE-UJBB (black)

GENERAL Housing

Weight

Dimensions (W x H x D)

Vandal X Dome Cameras

BZ Bullet Cameras