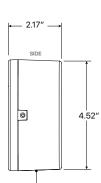

## **DIMENSIONS:**

3/4" EMT Hole

clintonelectronics | 6701 Clinton Road Loves Park, IL 61111 | 800.447.3306 | @clintonelec | www.clintonelectronics.com | 09-28-21

CE-PTZ10XHD

Vandal X Wall Bracket

Aluminum

COMPATIBLE CLINTON CAMERAS & ACCESSORIES

1.5 lbs / 0.68 kgs

Mounts to outer case

4.63" x 4.63" x 2.17" / 118mm x 118mm x 55m

Mounts to mounting plate or camera base