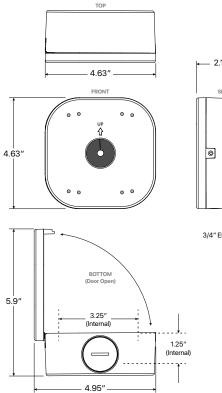

## **DIMENSIONS:**

3/4" EMT Hole

clintonelectronics | 6701 Clinton Road Loves Park, IL 61111 | 800.447.3306 | @clintonelec | www.clintonelectronics.com | 09-28-21

CE-PTZ10XHD

Vandal X Wall Bracket

Aluminum

COMPATIBLE CLINTON CAMERAS & ACCESSORIES

1.5 lbs / 0.68 kgs

Mounts to outer case

4.63" x 4.63" x 2.17" / 118mm x 118mm x 55m

Mounts to mounting plate or camera base