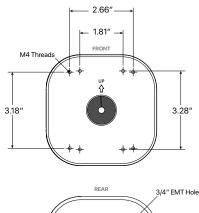

## **DIMENSIONS:**

3/4" EMT Hole

clintonelectronics | 6701 Clinton Road Loves Park, IL 61111 | 800.447.3306 | @clintonelec | www.clintonelectronics.com | 09-28-21

## **Key Features:**

- · Two-piece design with removable door for easy installation
- · Double Gang hole pattern & BZ Bullet hole pattern (no mounting plate) · Compatible with all Clinton VX and BZ Cameras, also VX Wall Bracket
- (requires CE-VXAP Adapter Plate)
- Bottom and rear 3/4" EMT threaded conduit holes
- 1.25" internal storage depth for power/video connections
- · Includes mounting fasteners
- Max attached load: 22lbs / 10kgs