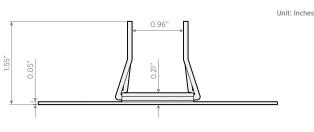

#### \*Telescoping Camera Pole & Conduit Adapter Sold Separately

| GENERAL              |                                     |
|----------------------|-------------------------------------|
| Materials            | Steel                               |
| Dimensions (Dia x H) | 4.45" x 1.55"<br>113.03mm x 39.37mm |
| Weight               | 0.162 lbs / 0.0736 kgs              |

#### DIMENSIONS:

clintonelectronics | 6701 Clinton Road Loves Park, IL 61111 | 800.447.3306 | @clintonelec | www.clintonelectronics.com | 07-29-21