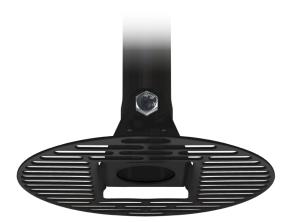

ough the plate with screws and nuts (not included)

**M**----

- $\cdot\,$  Plate can be trimmed to size for smaller cameras with sheet metal snips
- $\cdot\,$  Cables route through center of plate
- $\cdot\,$  Includes removable U-bracket and pole mounting hardware
- Mounts to all Clinton telescoping camera poles\*
- $\cdot$  Can mount direct to 3/4" EMT conduit with threaded conduit adapter\*
- Tilts up to 100°

#### \*Telescoping Camera Pole & Conduit Adapter Sold Separately

| GENERAL              |                                     |
|----------------------|-------------------------------------|
| Materials            | Steel                               |
| Dimensions (Dia x H) | 4.45" x 1.55"<br>113.03mm x 39.37mm |
| Weight               | 0.162 lbs / 0.0736 kgs              |



CE-CPUPRB (Black)

#### DIMENSIONS:





clintonelectronics | 6701 Clinton Road Loves Park, IL 61111 | 800.447.3306 | @clintonelec | www.clintonelectronics.com | 07-29-21