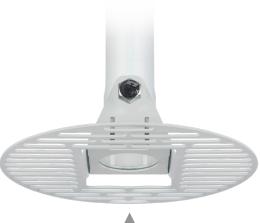

## CE-CPUPR(B)

\_\_\_\_\_

Round Universal Mounting Plate for Telescoping Camera Poles

CE-CPUPR (White)

### **KEY FEATURES:**

Maximum Load Capacity: 10 lbs / 4.53 kgs

- Slotted steel plate allows for mounting a variety of dome cameras or other equipment from Telescoping Camera Poles
- Mount equipment through the plate with screws and nuts (not included)

**M**----

- $\cdot\,$  Plate can be trimmed to size for smaller cameras with sheet metal snips
- $\cdot\,$  Cables route through center of plate
- $\cdot\,$  Includes removable U-bracket and pole mounting hardware
- Mounts to all Clinton telescoping camera poles\*
- $\cdot$  Can mount direct to 3/4" EMT conduit with threaded conduit adapter\*
- Tilts up to 100°