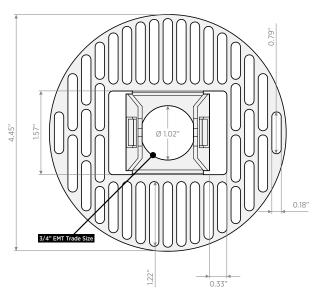

#### \*Telescoping Camera Pole & Conduit Adapter Sold Separately

| GENERAL              |                                     |
|----------------------|-------------------------------------|
| Materials            | Steel                               |
| Dimensions (Dia x H) | 4.45" x 1.55"<br>113.03mm x 39.37mm |
| Weight               | 0.162 lbs / 0.0736 kgs              |

#### DIMENSIONS:

clintonelectronics | 6701 Clinton Road Loves Park, IL 61111 | 800.447.3306 | @clintonelec | www.clintonelectronics.com | 07-29-21