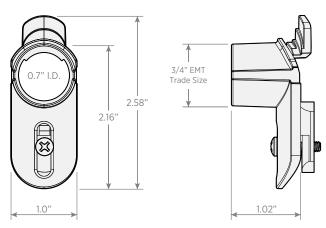

| GENERAL                |                                                  |
|------------------------|--------------------------------------------------|
| Dimensions (H x W x D) | 2.58" x 1.0" x 1.21"<br>65.5mm x 25.4mm x 30.7mm |
| Weight                 | 0.05lbs / 0.022kgs                               |

## **DIMENSIONS:**

Unit : Inches