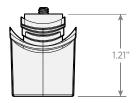

| GENERAL                |                                                  |
|------------------------|--------------------------------------------------|
| Dimensions (H x W x D) | 2.58" x 1.0" x 1.21"<br>65.5mm x 25.4mm x 30.7mm |
| Weight                 | 0.05lbs / 0.022kgs                               |

## **DIMENSIONS:**

Unit : Inches