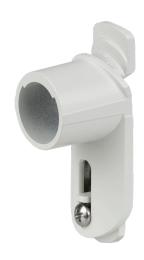

## **CE-TPCA**

90° Conduit Adapter for Telescoping Monitor Poles

## **KEY FEATURES:**

- Installs into top slotted opening on Telescoping Ceiling Mount Monitor and Heavy Duty Monitor Poles (CM & CMHL Series)
- · 90° Elbow fits 3/4" Conduit (requires 3/4" EMT coupling, not included)
- · Block-off plates/caps and hardware included
- · For low-voltage wiring only, not to exceed 60VDC/42.4VAC