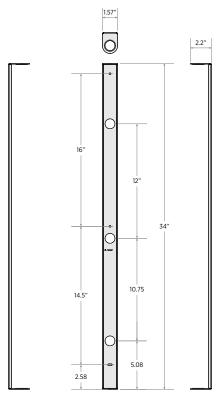

\* uses mounting hardware from CE-HSC1QHD, sold separately

| CAMERA                 |                                                |
|------------------------|------------------------------------------------|
| Materials              | Steel                                          |
| Dimensions (H x W x D) | 34" x 1.57" x 2.2" / 863.6mm x 39.87mm x 55.88 |
| Weight                 | 1.5 lbs / 0.68 kg                              |

## **DIMENSIONS:**