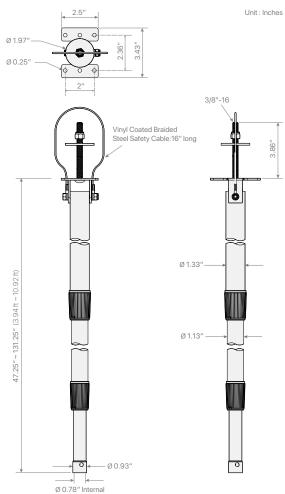

### **DIMENSIONS:**

#### \*Pendant Mount For Camera Sold Separately

| SPECIFICATIONS    |                                                          |
|-------------------|----------------------------------------------------------|
| Pole Dimensions   | Adjustable from: 47.25" ~ 131.25" (120.01cm ~ 333.375cm) |
| Pole Weight       | 5 lbs / 2.267kg                                          |
| Materials         | Powdercoated Steel                                       |
| Max Camera Weight | 10 lbs / 4.5 kgs                                         |

## **KEY FEATURES:**

- · Mounts to Steel Web Truss or Strut Channel with One Bolt
- · Adjustable from 3' 11.25" to 10' 11.25" from Ceiling
- · Easily Pendant Mount Indoor/Outdoor Dome Cameras
- · Route Cables Inside the Pole for a Clean Apperance
- · 3/4" EMT Dlameter End
- · Includes Safety Cable (15ft) & 3/4" EMT Threaded Conduit Adapter