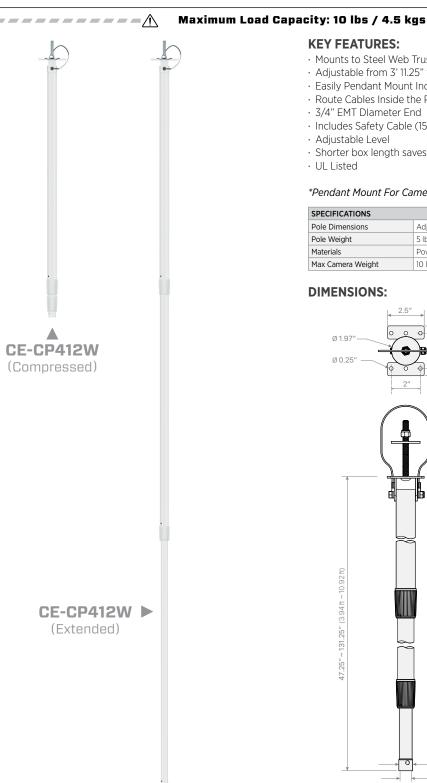

# CE-CP412W (White)

12ft Telescoping Ceiling Mount Camera Pole

## **KEY FEATURES:**

- · Mounts to Steel Web Truss or Strut Channel with One Bolt
- · Adjustable from 3' 11.25" to 10' 11.25" from Ceiling
- · Easily Pendant Mount Indoor/Outdoor Dome Cameras
- · Route Cables Inside the Pole for a Clean Apperance
- · 3/4" EMT Dlameter End
- · Includes Safety Cable (15ft) & 3/4" EMT Threaded Conduit Adapter

**M-**--

- Adjustable Level
- · Shorter box length saves up to 50% on shipping cost
- UL Listed

#### \*Pendant Mount For Camera Sold Separately

| SPECIFICATIONS    |                                                          |
|-------------------|----------------------------------------------------------|
| Pole Dimensions   | Adjustable from: 47.25" ~ 131.25" (120.01cm ~ 333.375cm) |
| Pole Weight       | 5 lbs / 2.267kg                                          |
| Materials         | Powdercoated Steel                                       |
| Max Camera Weight | 10 lbs / 4.5 kgs                                         |