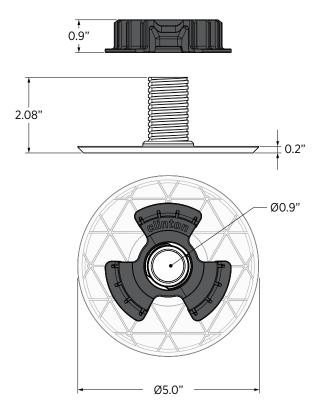

## **CE-CTMP-5**

5" Ceiling Tile Mount Plate for Dome Cameras

| GENERAL               |                                      |
|-----------------------|--------------------------------------|
| Materials             | Plate: ABS, Other: Polycarbonate     |
| Mounts to             | Max 11/2" thick ceiling tile/surface |
| Dimensions (Dia. x H) | 5.0" x 2.08" / 127mm x 52.83mm       |
| Weight                | 0.2 lbs / 0.09 kgs                   |

## **DIMENSIONS:**

clintonelectronics | 6701 Clinton Road Loves Park, IL 61111 | 800.447.3306 | @clintonelec | www.clintonelectronics.com | 10-09-24