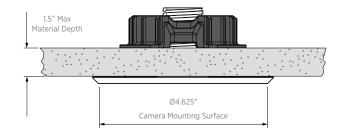

## **CE-CTMP-5**

5" Ceiling Tile Mount Plate for Dome Cameras

| GENERAL               |                                      |
|-----------------------|--------------------------------------|
| Materials             | Plate: ABS, Other: Polycarbonate     |
| Mounts to             | Max 11/2" thick ceiling tile/surface |
| Dimensions (Dia. x H) | 5.0" x 2.08" / 127mm x 52.83mm       |
| Weight                | 0.2 lbs / 0.09 kgs                   |

## Key Features:

- $\cdot$  5" dia. plastic plate
- $\cdot\,$  Hollow flange bolt & locking nut securely hold camera onto ceiling tile
- $\cdot\,$  Cabling can pass through hollow bolt for cameras with center cable exit
- $\cdot\,$  Plastic plate is easily drilled for cameras with offset cable exit
- · Cameras install onto plastic plate with included fasteners
- $\cdot\,$  Mounts to ceiling tiles or other surfaces up to 1½"