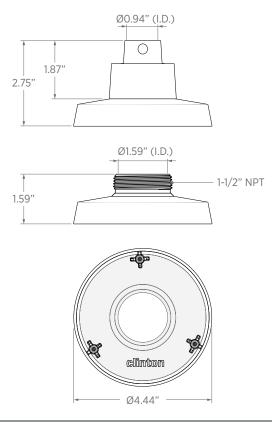

# GENERAL Materials Polycarbonate Dimensions (Dia. x H) 4.44" x 2.75" / 112.78mm x 69.85mm \*using 1-1/2" addapter 0.2 lbs / 0.09 kgs

#### **DIMENSIONS:**

clintonelectronics | 6701 Clinton Road Loves Park, IL 61111 | 800.447.3306 | @clintonelec | www.clintonelectronics.com | 10-10-24