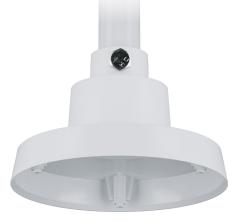

## **clinton**electronics

Pendant Cap for ID Series IP Cameras

### **KEY FEATURES:**

- · Compatible with all Clinton ID Series IP cameras
- Mounts to all Clinton Telescoping Camera Poles\*, 3/4" Conduit, or 1-1/2" female NPT pipe fitting
- Includes mounting hardware & 3/4" EMT to 1-1/2" NPT female adapter
- Rugged & lightweight polycarbonate construction