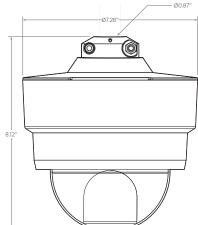

## **CE-CPPMD**

Camera Pole Pendant Mount Dome Housing

| GENERAL               |                                  |
|-----------------------|----------------------------------|
| Materials             | Polycarbonate                    |
| Dimensions (Dia. x H) | 7.28" x 8.12" / 185mm x 206.25mm |
| Weight                | 1.0 lbs / 0.45 kgs               |

### DIMENSIONS: