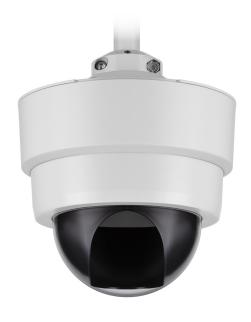

## **CE-CPPMD**

Camera Pole Pendant Mount Dome Housing

| GENERAL               |                                  |
|-----------------------|----------------------------------|
| Materials             | Polycarbonate                    |
| Dimensions (Dia. x H) | 7.28" x 8.12" / 185mm x 206.25mm |
| Weight                | 1.0 lbs / 0.45 kgs               |

#### **KEY FEATURES:**

- $\cdot\,$  Clean, professional dome housing for pendant-mounted security cameras
- · Universal design supports camera housings up to 6" in diameter
- · Compatible with all Clinton CP Series Telescoping Poles
- · Supports a wide range of camera types, including micro domes, vandal domes, fisheye, and turret cameras
- $\cdot\,$  Adjustable height via top cap positioning for flexible installation
- Includes two camera masks: cutout mask for use with installed cameras
  & full mask for dummy dome applications
- · Easy dome installation with snap-fit design
- · Lightweight, durable polycarbonate construction