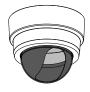

TURES:**

- $\cdot\,$  Clean, professional dome housing for pendant-mounted security cameras
- · Universal design supports camera housings up to 6" in diameter
- · Compatible with all Clinton CP Series Telescoping Poles
- · Supports a wide range of camera types, including micro domes, vandal domes, fisheye, and turret cameras
- $\cdot\,$  Adjustable height via top cap positioning for flexible installation
- Includes two camera masks: cutout mask for use with installed cameras
  & full mask for dummy dome applications
- · Easy dome installation with snap-fit design
- · Lightweight, durable polycarbonate construction

#### **REQUIREMENTS:**

- · CP Series Camera Pole (sold separately)
- · CP Series Universal Pendant Mount (sold separately)

#### **MASK OPTIONS:**



No Mask R & 360° Camera



Cutout Mask



Full Mask