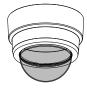

MENSIONS:



#### **KEY FEATURES:**

- $\cdot\,$  Clean, professional dome housing for pendant-mounted security cameras
- · Universal design supports camera housings up to 6" in diameter
- · Compatible with all Clinton CP Series Telescoping Poles
- · Supports a wide range of camera types, including micro domes, vandal domes, fisheye, and turret cameras
- $\cdot\,$  Adjustable height via top cap positioning for flexible installation
- Includes two camera masks: cutout mask for use with installed cameras
  & full mask for dummy dome applications
- · Easy dome installation with snap-fit design
- · Lightweight, durable polycarbonate construction

#### **REQUIREMENTS:**

- · CP Series Camera Pole (sold separately)
- · CP Series Universal Pendant Mount (sold separately)

#### **MASK OPTIONS:**



No Mask R & 360° Camera



Cutout Mask



Full Mask