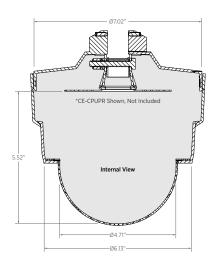

## **CE-CPPMD**

Camera Pole Pendant Mount Dome Housing

| GENERAL               |                                  |
|-----------------------|----------------------------------|
| Materials             | Polycarbonate                    |
| Dimensions (Dia. x H) | 7.28" x 8.12" / 185mm x 206.25mm |
| Weight                | 1.0 lbs / 0.45 kgs               |

| COMPATIBLE CLINTON CAMERAS POLE MOUNTING PLATES & ADAPTERS |                                                          |
|------------------------------------------------------------|----------------------------------------------------------|
| CE-CPUPR                                                   | Universal Round Mounting Plate, 4.45" Dia.               |
| CE-CPFM                                                    | Universal Pendant Mount, Adjustable from 3" ~ 5.25" Dia. |
| CE-CPUPM                                                   | Universal Pendant Mount, 5" Dia.                         |
| CE-CPPA                                                    | 3/4" EMT to 1-1/2" NPT Female Adapter                    |
| CE-CPPA-P                                                  | 3/4" EMT to 1-1/2" NPT Female Adapter, Plastic           |
| CE-CPPA-NPS                                                | 3/4" EMT to 1-1/2" NPS Female Adapter                    |
| CE-CPMPA                                                   | 3/4" EMT to 1-1/2" NPS Male Adapter                      |
| CE-CPCA-W                                                  | 3/4" EMT Threaded Conduit Adapter                        |
| CE-CP3105                                                  | Pendant Mount Adapter for Axis FA3105-L Camera           |
| CE-CP-U                                                    | U-Bracket for Telescoping Camera Poles (M8-1.25)         |
| CE-CP-U-1420                                               | U-Bracket for Telescoping Camera Poles (1/4"-20)         |

### DIMENSIONS: