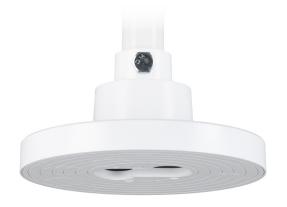

## **CE-CPUPM**

Universal Pendant Mount Plate

| GENERAL                                         |                                     |
|-------------------------------------------------|-------------------------------------|
| Materials                                       | Polycarbonate & ABS                 |
| Dimensions (Dia. x H)<br>*using 1-1/2" addapter | 5.103" x 2.55" / 129.62mm x 64.77mm |
| Weight                                          | 0.2 lbs / 0.09 kgs                  |

## **KEY FEATURES:**

- · Quick installation with self-drilling screws
- $\cdot\,$  Works with domes, turrets, sensors, access points, and more
- · Supports mounting hole patterns up to 4-3/4" in diameter
- Mounts to Clinton CP Series Telescoping Poles\* or standard 1-1/2" NPT female pipe fittings
- · Cable routing through center hole or side knockouts for offset cable exits
- · Includes multiple sizes of self drilling screws
- · Includes 3/4" EMT to 1-1/2" NPT female adapter and mounting hardware
- $\cdot\,$  Made from rugged, lightweight ABS & polycarbonate