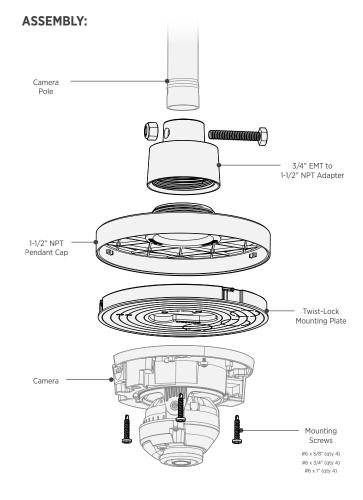

## **KEY FEATURES:**

- · Quick installation with self-drilling screws
- $\cdot\,$  Works with domes, turrets, sensors, access points, and more
- · Supports mounting hole patterns up to 4-3/4" in diameter
- Mounts to Clinton CP Series Telescoping Poles\* or standard 1-1/2" NPT female pipe fittings
- · Cable routing through center hole or side knockouts for offset cable exits
- · Includes multiple sizes of self drilling screws
- · Includes 3/4" EMT to 1-1/2" NPT female adapter and mounting hardware
- $\cdot\,$  Made from rugged, lightweight ABS & polycarbonate

## \*Telescoping Camera Pole Sold Separately