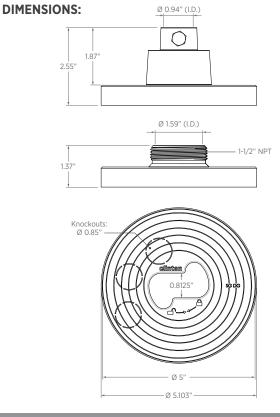

## **CE-CPUPM**

Universal Pendant Mount Plate

| GENERAL                                         |                                     |
|-------------------------------------------------|-------------------------------------|
| Materials                                       | Polycarbonate & ABS                 |
| Dimensions (Dia. x H)<br>*using 1-1/2" addapter | 5.103" x 2.55" / 129.62mm x 64.77mm |
| Weight                                          | 0.2 lbs / 0.09 kgs                  |