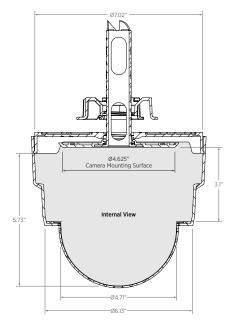

# **CE-CTSMD**

Ceiling Tile Surface Mount Dome Housing

| GENERAL                                               |                                   |
|-------------------------------------------------------|-----------------------------------|
| Materials                                             | Polycarbonate & ABS               |
| Dimensions (Dia. x H) *including flange bolt          | 7.28" x 10.31" / 185mm x 261.87mm |
| Dimensions (Dia. x H) *installed on surface, viewable | 7.28" x 6.43" / 185mm x 163.32mm  |
| Weight                                                | 1.0 lbs / 0.45 kgs                |

## **DIMENSIONS:**

### **KEY FEATURES:**

- $\cdot\,$  Clean, professional dome housing surface-mounted security cameras
- $\cdot$  Universal design supports camera housings up to 6" in diameter
- $\cdot$  Mounts to ceiling tiles or other surfaces up to 1.5" thick
- Supports a wide range of camera types, including micro domes, vandal domes, fisheye, and turret cameras
- $\cdot\,$  Cameras attach directly to the mounting plate using self-drilling screws
- · Adjustable camera height via repositionable mounting plate
- · Secures to ceiling using a hollow flange bolt and locking nut
- Includes two camera masks: cutout mask for use with installed cameras
   & full mask for dummy dome applications
- · Easy dome installation with snap-fit design
- · Lightweight, durable polycarbonate & ABS construction