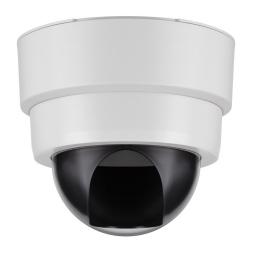

# **CE-CTSMD**

Ceiling Tile Surface Mount Dome Housing

| GENERAL                                               |                                   |
|-------------------------------------------------------|-----------------------------------|
| Materials                                             | Polycarbonate & ABS               |
| Dimensions (Dia. x H) *including flange bolt          | 7.28" x 10.31" / 185mm x 261.87mm |
| Dimensions (Dia. x H) *installed on surface, viewable | 7.28" x 6.43" / 185mm x 163.32mm  |
| Weight                                                | 1.0 lbs / 0.45 kgs                |

### **KEY FEATURES:**

- $\cdot\,$  Clean, professional dome housing surface-mounted security cameras
- $\cdot$  Universal design supports camera housings up to 6" in diameter
- $\cdot$  Mounts to ceiling tiles or other surfaces up to 1.5" thick
- Supports a wide range of camera types, including micro domes, vandal domes, fisheye, and turret cameras
- $\cdot\,$  Cameras attach directly to the mounting plate using self-drilling screws
- · Adjustable camera height via repositionable mounting plate
- · Secures to ceiling using a hollow flange bolt and locking nut
- Includes two camera masks: cutout mask for use with installed cameras
   & full mask for dummy dome applications
- · Easy dome installation with snap-fit design
- · Lightweight, durable polycarbonate & ABS construction