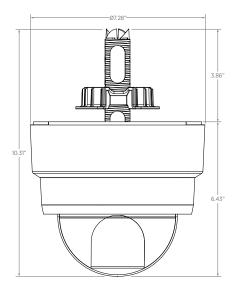

# **CE-CTSMD**

Ceiling Tile Surface Mount Dome Housing

| GENERAL                                               |                                   |
|-------------------------------------------------------|-----------------------------------|
| Materials                                             | Polycarbonate & ABS               |
| Dimensions (Dia. x H) *including flange bolt          | 7.28" x 10.31" / 185mm x 261.87mm |
| Dimensions (Dia. x H) *installed on surface, viewable | 7.28" x 6.43" / 185mm x 163.32mm  |
| Weight                                                | 1.0 lbs / 0.45 kgs                |

## **DIMENSIONS:**